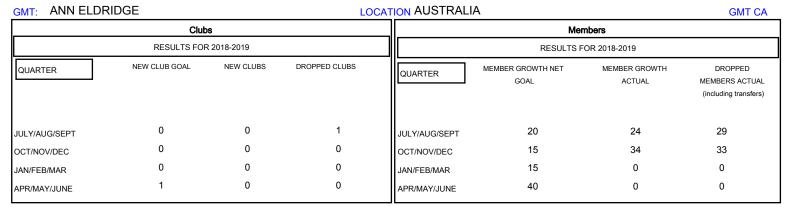

## District 201N4

Results as of: 12/31/2018

| DROPPED CLUBS: 1  DROPPED MEMBERS |    | 25 CLUBS OF 49 ADDED 1 OR MORE<br>NEW MEMBERS | GENDER DISTRIBUTION  MALE 677 (70.01%)  FEMALE 290 (29.99%)  Women Percentage Fiscal Year Goal: 32% |     |
|-----------------------------------|----|-----------------------------------------------|-----------------------------------------------------------------------------------------------------|-----|
| DECEASED                          | 9  | CLICK HERE FOR CUMULATIVE  MEMBERSHIP DATA    | TOTAL FAMILY UNIT MEMBERS                                                                           | 177 |
| CLUB CANCELLED                    | 0  |                                               | EAMILY MEMBERS RAVING HALE                                                                          | 89  |
| OTHER                             | 53 |                                               | FAMILY MEMBERS PAYING HALF DUES                                                                     | งษ  |
| TOTAL                             | 62 |                                               | 1                                                                                                   |     |