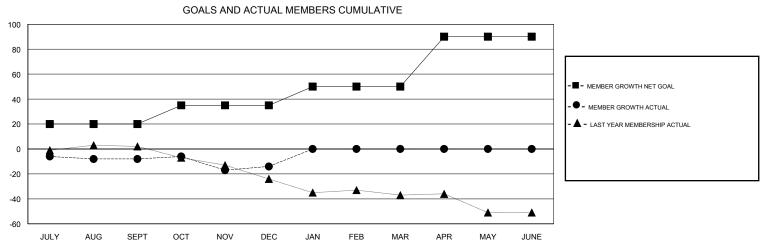

## District 201N4

Results as of: 12/31/2018

| DROPPED CLUBS: 1  DROPPED MEMBERS |    | 25 CLUBS OF 49 ADDED 1 OR MORE<br>NEW MEMBERS | GENDER DISTRIBUTION  MALE 677 (70.01%)  FEMALE 290 (29.99%)  Women Percentage Fiscal Year Goal: 32% |     |
|-----------------------------------|----|-----------------------------------------------|-----------------------------------------------------------------------------------------------------|-----|
| DECEASED                          | 9  | CLICK HERE FOR CUMULATIVE  MEMBERSHIP DATA    | TOTAL FAMILY UNIT MEMBERS                                                                           | 177 |
| CLUB CANCELLED                    | 0  |                                               | EAMILY MEMBERS RAVING HALE                                                                          | 89  |
| OTHER                             | 53 |                                               | FAMILY MEMBERS PAYING HALF DUES                                                                     | งษ  |
| TOTAL                             | 62 |                                               | 1                                                                                                   |     |